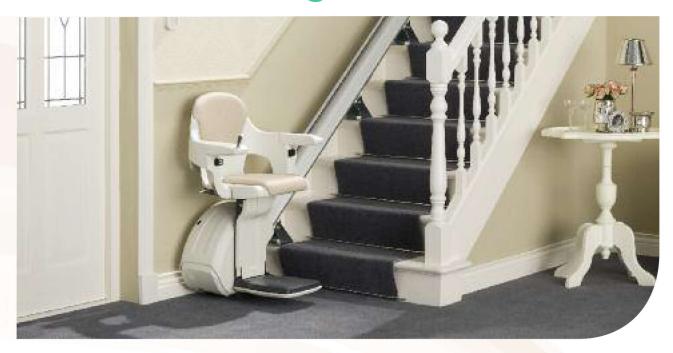

# **HomeGlide**

# Design ergonomico e funzionalitá in un unico progetto

Il montascale HomeGlide é stato creato con la preziosa collaborazione dei migliori terapisti e specialisti del settore. HomeGlide rappresenta l'ultima generazione di montascale. Grazie alla collaborazione dei migliori esperti ergonomi ed i preziosi consigli dei nostri clienti, abbiamo realizzato il montascale HomeGlide per essere semplice e resistente, ma soprattutto per rispondere alle vostre esigenze.

La semplicitá di HomeGlide lo rende facile da installare nella vostra abitazione direttamente sui gradini della scala in modo sicuro e veloce. Il montascale HomeGlide si armonizza perfettamente con il vostro arredamento, é compatto e sempre pronto a portarvi da un piano all'altro.