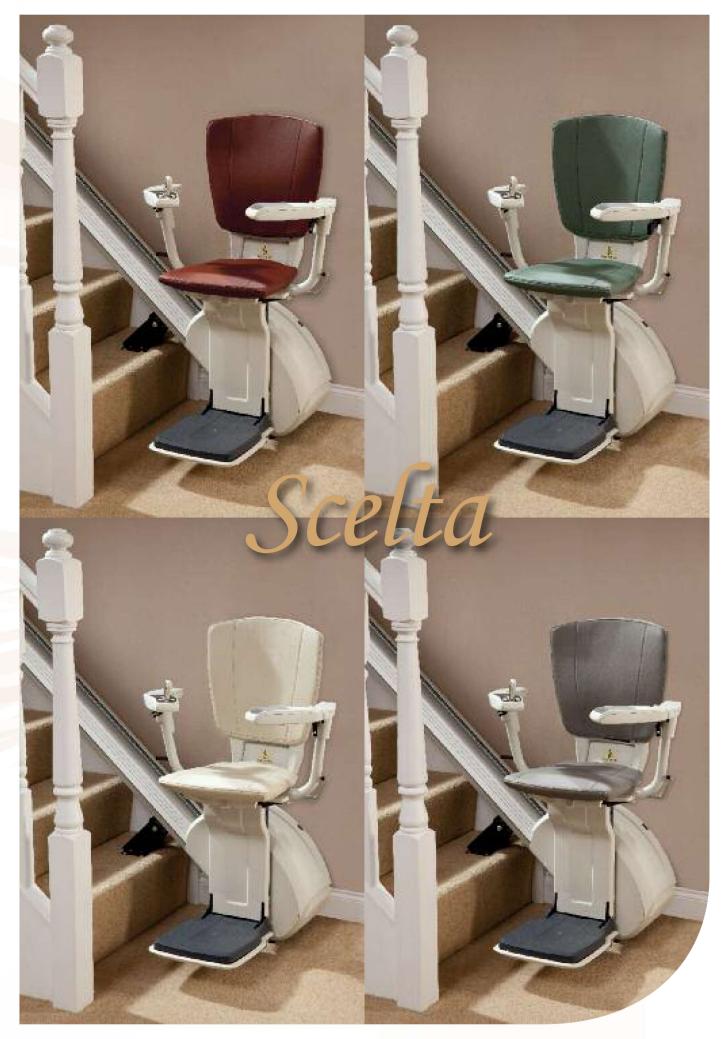

### In Armonia: con il vostro arredamento

HomeGlide Extra offre il massimo comfort abbinato ad un alto livello di design. Homeglide Extra é stato premiato con il "Rehacare Design Award 2008/2009" per le innovazioni apportate al settore. Con una scelta di colori e con le sue dimensioni compatte, HomeGlide si abbina facilmente all'arredamento della vostra casa.

### • Tappezzeria a scelta in sei colori diversi:

Questa opzione rende il vostro HomeGlide Extra, perfettamente adattabile al vostro arredamento.