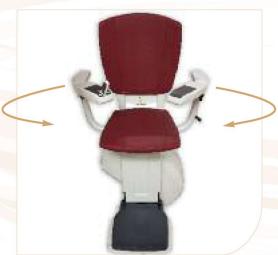

### Braccioli Avvolgenti:

HomeGlide Extra include come standard i braccioli avvolgenti pieghevoli per un migliore livello di sicurezza durante il percorso.

### Rotazione automatica della poltroncina:

HomeGlide Extra include come standard la rotazione manuale della poltroncina. Aggiungendo la nuova opzione della rotazione automatica, rende lo sbarco al piano alto facile, comodo e sicuro. Mantenendo la pressione sul Joystick, la poltroncina ruota e vi permette di scendere in massima sicurezza.