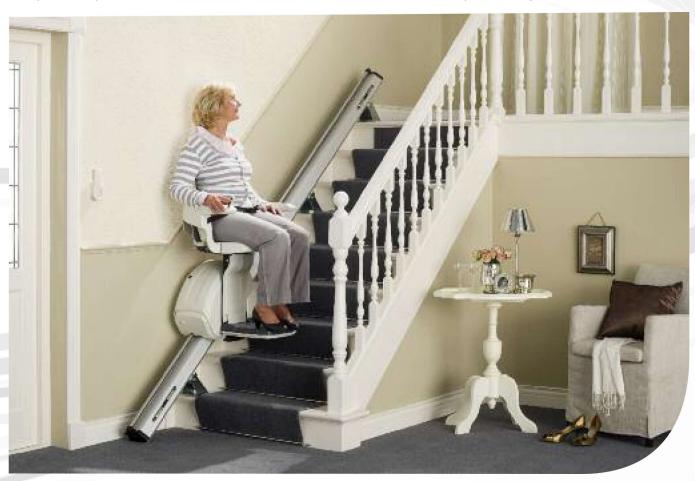

# Design ergonomico e funzionalitá in un unico progetto

Il montascale HomeGlide é stato creato con la preziosa collaborazione dei migliori terapisti e specialisti del settore. HomeGlide rappresenta l'ultima generazione di montascale. Grazie alla collaborazione dei migliori esperti ergonomi ed i preziosi consigli dei nostri clienti, abbiamo realizzato il montascale HomeGlide per essere semplice e resistente, ma soprattutto per rispondere alle vostre esigenze.

La semplicitá di HomeGlide lo rende facile da installare nella vostra abitazione direttamente sui gradini della scala in modo sicuro e veloce. Il montascale HomeGlide si armonizza perfettamente con il vostro arredamento, é compatto e sempre pronto a portarvi da un piano all'altro.

Una volta giunti in cima alla scala, per aiutarvi a salire e scendere dal montascale in sicurezza, abbiamo dotato HomeGlide del dispositivo di rotazione del sedile. La cintura di sicurezza fa parte delle dotazioni di serie.