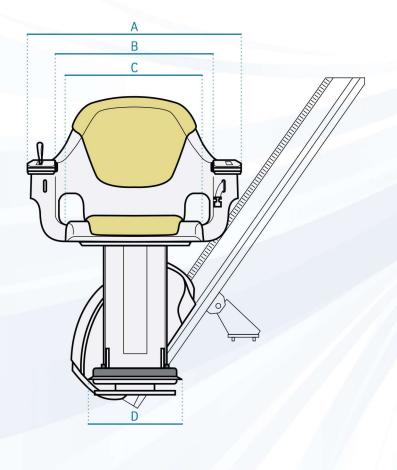

# HomeGlide Dimensioni

| Din    | nensioni in millimetri                 |                                            |
|--------|----------------------------------------|--------------------------------------------|
| A      | Larghezza totale                       | . 650<br>480                               |
| C      | Larghezza del sedile pieghevole        | 425                                        |
| E      |                                        | . 295<br>. 963 (848 + K)                   |
| F<br>G | Distanza dalla parete al gruppo motore | . 75<br>. 35                               |
| H      | Profonditá del sedile                  | . 415<br>. 425                             |
| J      |                                        | 450 (Senza rivestimento)<br>115 (94 - 118) |
| L      |                                        | . 620                                      |
| N      |                                        | . 330<br>. 365 (min) (M + G)               |
|        |                                        |                                            |