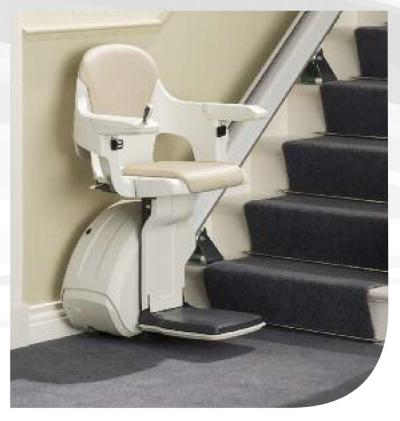

### • Tappezzeria a scelta in sei colori diversi:

Questa opzione rende il vostro HomeGlide Extra, perfettamente adattabile al vostro arredamento.