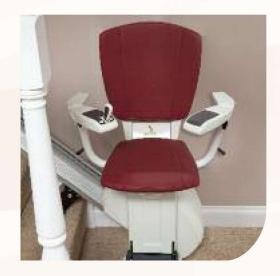

### In Armonia: con il vostro arredamento

HomeGlide Extra offre il massimo comfort abbinato ad un alto livello di design. Homeglide Extra é stato premiato con il "Rehacare Design Award 2008/2009" per le innovazioni apportate al settore. Con una scelta di colori e con le sue dimensioni compatte, HomeGlide si abbina facilmente all'arredamento della vostra casa.

### • Tappezzeria a scelta in sei colori diversi:

Questa opzione rende il vostro HomeGlide Extra, perfettamente adattabile al vostro arredamento.