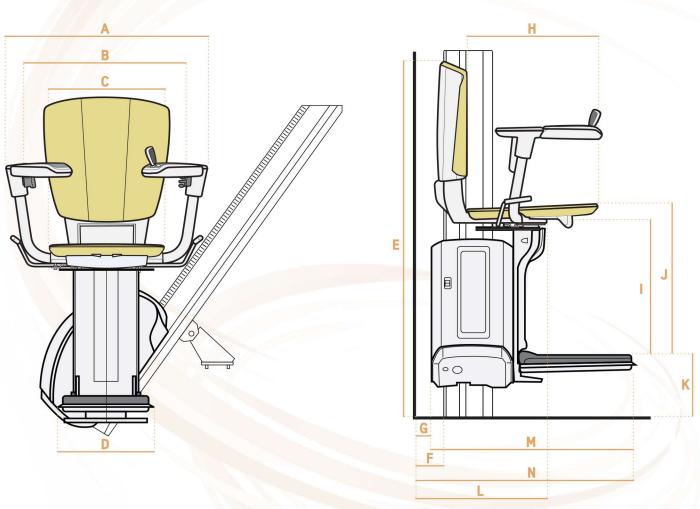

# Nuovo HomeGlide Fixtia Dimensioni

M

... 632 (M + G) (In posizione di sbarco)

| Dimensioni in millimetri |                       |                            |  |  |
|--------------------------|-----------------------|----------------------------|--|--|
| A                        | Larghezza Totale      | 467                        |  |  |
| C<br>D<br>E              | Larghezza del Sedile  | 320<br>295                 |  |  |
| F                        |                       | 74                         |  |  |
| G                        | In posizione normale  | 34                         |  |  |
| Н                        | Profonditá del sedile | 408                        |  |  |
|                          |                       | 400                        |  |  |
| J                        |                       | 471.5 (Senza rivestimento) |  |  |
| K                        |                       | 115                        |  |  |
| L                        |                       | 380                        |  |  |

... 598