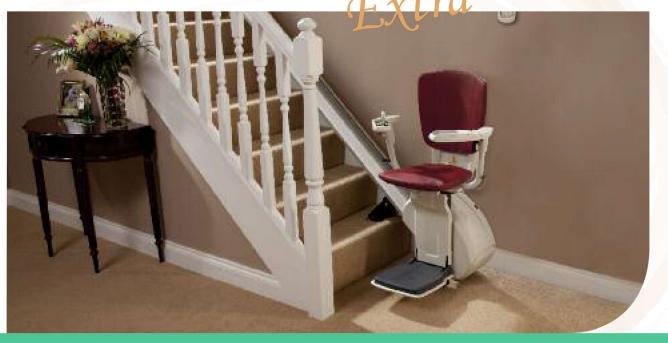

Presentiamo il Nuovo HomeGlide

Il nuovo HomeGlide Extra offre livelli insuperabili di eleganza e versatilità,

completando la nostra gamma di montascale rettilinei. HomeGlide Extra vi offre una serie di caratteristiche eleganti e funzionali ad un prezzo competitivo.

### In Armonia: con il vostro arredamento

HomeGlide Extra offre il massimo comfort abbinato ad un alto livello di design. Homeglide Extra é stato premiato con il "Rehacare Design Award 2008/2009" per le innovazioni apportate al settore. Con una scelta di colori e con le sue dimensioni compatte, HomeGlide si abbina facilmente all'arredamento della vostra casa.