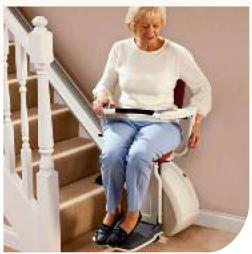

Una volta giunti in cima alla scala, per aiutarvi a salire e scendere dal montascale in sicurezza, abbiamo dotato HomeGlide del dispositivo di rotazione del sedile. La cintura di sicurezza fa parte delle dotazioni di serie.

### Rotazione automatica della poltroncina:

HomeGlide Extra include come standard la rotazione manuale della poltroncina. Aggiungendo la nuova opzione della rotazione automatica, rende lo sbarco al piano alto facile, comodo e sicuro. Mantenendo la pressione sul Joystick, la poltroncina ruota e vi permette di scendere in massima sicurezza.