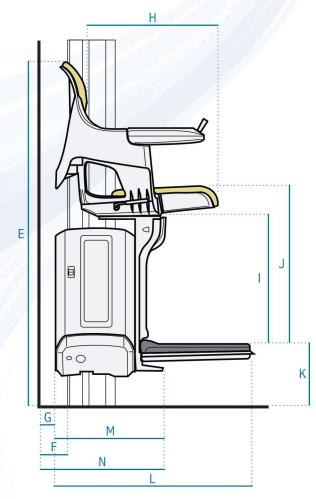

# HomeGlide Dimensioni

| Din    | nensioni in millimetri                 |                                            |
|--------|----------------------------------------|--------------------------------------------|
| A      | Larghezza totale                       | . 650<br>480                               |
| C      | Larghezza del sedile pieghevole        | 425                                        |
| E      |                                        | . 295<br>. 963 (848 + K)                   |
| F<br>G | Distanza dalla parete al gruppo motore | . 75<br>. 35                               |
| H      | Profonditá del sedile                  | . 415<br>. 425                             |
| J      |                                        | 450 (Senza rivestimento)<br>115 (94 - 118) |
| L      |                                        | . 620                                      |
| N      |                                        | . 330<br>. 365 (min) (M + G)               |
|        |                                        |                                            |