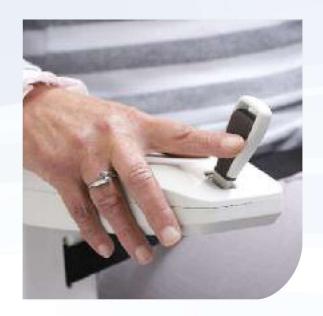

### Semplicitá dei comandi:

HomeGlide é controllato da un Joystick, semplicemente spostatelo verso destra o sinistra per salire o scendere la vostra scala.