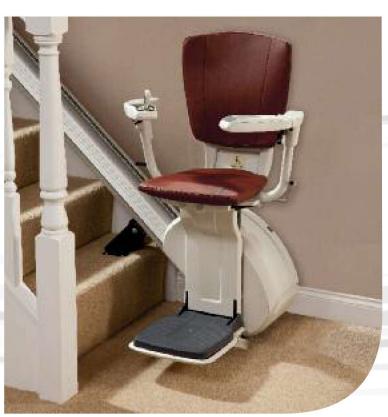

### • Tappezzeria a scelta in sei colori diversi:

Questa opzione rende il vostro HomeGlide Extra, perfettamente adattabile al vostro arredamento.