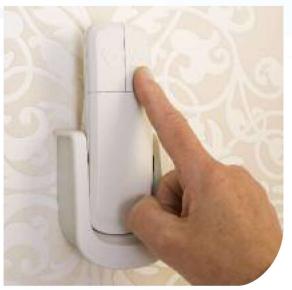

### Radiocomandi ai piani:

Per vostra comoditá, il montascale HomeGlide vi verrá consegnato completo di due radiocomandi ai piani, che vi permetteranno di chiamarlo da un piano all'altro della vostra abitazione, in qualsiasi momento ne abbiate bisogno.