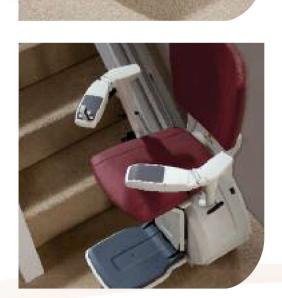

# Design ergonomico e funzionalitá in un unico progetto

Il montascale HomeGlide é stato creato con la preziosa collaborazione dei migliori terapisti e specialisti del settore. HomeGlide rappresenta l'ultima generazione di montascale. Grazie alla collaborazione dei migliori esperti ergonomi ed i preziosi consigli dei nostri clienti, abbiamo realizzato il montascale HomeGlide per essere semplice e resistente, ma soprattutto per rispondere alle vostre esigenze.

La semplicitá di HomeGlide lo rende facile da installare nella vostra abitazione direttamente sui gradini della scala in modo sicuro e veloce. Il montascale HomeGlide si armonizza perfettamente con il vostro arredamento, é compatto e sempre pronto a portarvi da un piano all'altro.