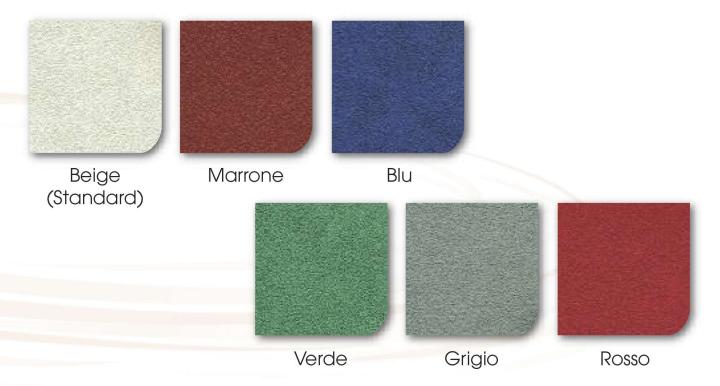

### • Tappezzeria a scelta in sei colori diversi:

Questa opzione rende il vostro HomeGlide Extra, perfettamente adattabile al vostro arredamento.