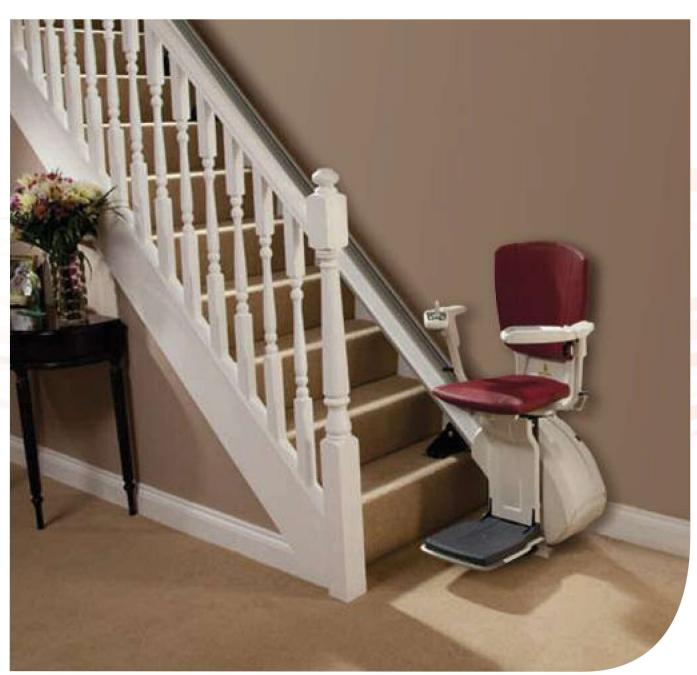

# Design ergonomico e funzionalitá in un unico progetto

Il montascale HomeGlide é stato creato con la preziosa collaborazione dei migliori terapisti e specialisti del settore. HomeGlide rappresenta l'ultima generazione di montascale. Grazie alla collaborazione dei migliori esperti ergonomi ed i preziosi consigli dei nostri clienti, abbiamo realizzato il montascale HomeGlide per essere semplice e resistente, ma soprattutto per rispondere alle vostre esigenze.

La semplicitá di HomeGlide lo rende facile da installare nella vostra abitazione direttamente sui gradini della scala in modo sicuro e veloce. Il montascale HomeGlide si armonizza perfettamente con il vostro arredamento, é compatto e sempre pronto a portarvi da un piano all'altro.

### Sicurezza e confort:

Qualitá, servizio ed affidabilitá sono fondamentali alla progettazione dei nostri montascale. HomeGlide risponde a tutte le attuali normative di sicurezza. Potrete essere certi di avere i piú alti livelli di qualitá, servizio e sicurezza.